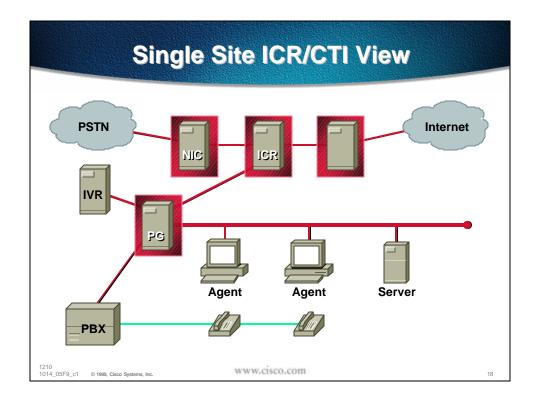

T Carriers AT&T, MCI MCI Sprint Lucent, Nortel ACDs Aspect Lucent, Nortel Lucent Lucent IVRs Periphonics **Direct Talk** Network, Intervoice Conversant Conversant CTI Yes Yes Yes Yes No Sites 26 4 4,000 1.200 2.400 2.200 700 Agents 60,000/day 80,000/day 100,000/day 100,000/day 26,000/day Calls **Representative Results** Improvements in Customer Service **Call Center Cost Savings** ASA decreased from 28 sec. to 8 sec. 15% increase in agent Productivity Handle time decreased from 50% reduction in T-1 utilization 190 sec. to 160 sec. 11% savings in manpower resources Calls handled by IVR increased by 10% Carrier costs reduced by 20% Abandoned calls reduced by 30% ROI in three to nine months Service levels increased by 4% 1210 1014\_05F9\_c1 © 1999, Cisco Systems, Inc. www.cisco.com 14