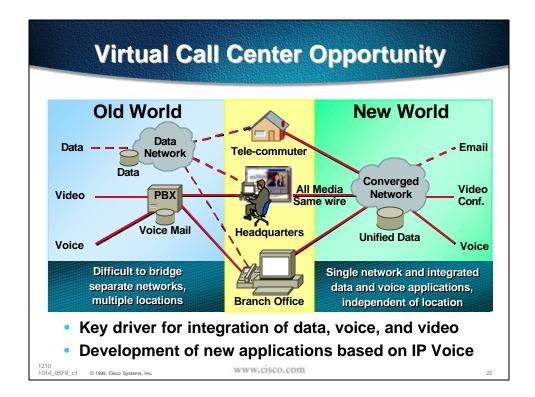

rs AT&T, MCI MCI Sprint Lucent, Nortel ACDs Aspect Lucent, Nortel Lucent Lucent IVRs Periphonics **Direct Talk** Network, Intervoice Conversant Conversant CTI Yes Yes Yes Yes No Sites 26 4 4,000 1.200 2.400 2.200 700 Agents 60,000/day 80,000/day 100,000/day 100,000/day 26,000/day Calls **Representative Results** Improvements in Customer Service **Call Center Cost Savings** ASA decreased from 28 sec. to 8 sec. 15% increase in agent Productivity Handle time decreased from 50% reduction in T-1 utilization 190 sec. to 160 sec. 11% savings in manpower resources Calls handled by IVR increased by 10% Carrier costs reduced by 20% Abandoned calls reduced by 30% ROI in three to nine months Service levels increased by 4% 1210 1014\_05F9\_c1 © 1999, Cisco Systems, Inc. www.cisco.com 14