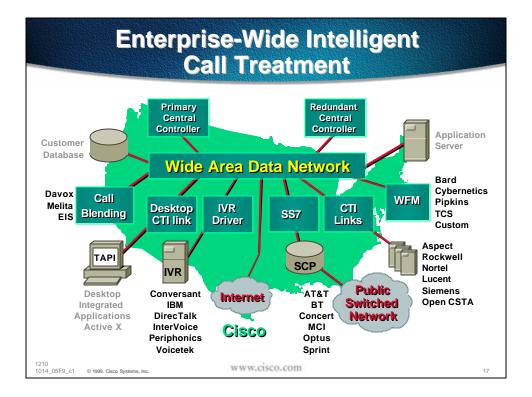

T&T Carriers AT&T, MCI MCI Sprint Lucent, Nortel ACDs Aspect Lucent, Nortel Lucent Lucent IVRs Periphonics **Direct Talk** Network, Intervoice Conversant Conversant CTI Yes Yes Yes Yes No Sites 26 4 4,000 1.200 2.400 2.200 700 Agents 60,000/day 80,000/day 100,000/day 100,000/day 26,000/day Calls **Representative Results** Improvements in Customer Service **Call Center Cost Savings** ASA decreased from 28 sec. to 8 sec. 15% increase in agent Productivity Handle time decreased from 50% reduction in T-1 utilization 190 sec. to 160 sec. 11% savings in manpower resources Calls handled by IVR increased by 10% Carrier costs reduced by 20% Abandoned calls reduced by 30% ROI in three to nine months Service levels increased by 4% 1210 1014\_05F9\_c1 © 1999, Cisco Systems, Inc. www.cisco.com 14