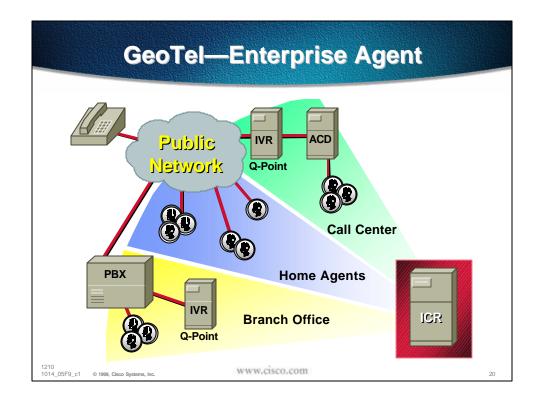

rriers AT&T, MCI MCI Sprint Lucent, Nortel ACDs Aspect Lucent, Nortel Lucent Lucent IVRs Periphonics **Direct Talk** Network, Intervoice Conversant Conversant CTI Yes Yes Yes Yes No Sites 26 4 4,000 1.200 2.400 2.200 700 Agents 60,000/day 80,000/day 100,000/day 100,000/day 26,000/day Calls **Representative Results** Improvements in Customer Service **Call Center Cost Savings** ASA decreased from 28 sec. to 8 sec. 15% increase in agent Productivity Handle time decreased from 50% reduction in T-1 utilization 190 sec. to 160 sec. 11% savings in manpower resources Calls handled by IVR increased by 10% Carrier costs reduced by 20% Abandoned calls reduced by 30% ROI in three to nine months Service levels increased by 4% 1210 1014\_05F9\_c1 © 1999, Cisco Systems, Inc. www.cisco.com 14